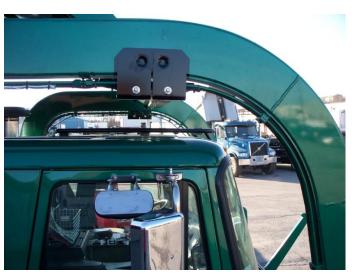

## WEIGHT SENSORS

MOUNTED UNDER EACH ARM

## PROX SENSORS

INSTALLED ON ARM HINGE TUBE