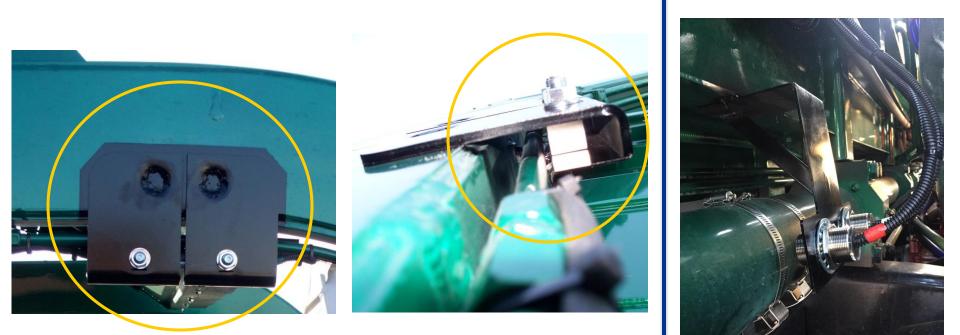

## WEIGHT SENSORS

MOUNTED UNDER EACH ARM

## PROX SENSORS

INSTALLED ON ARM HINGE TUBE