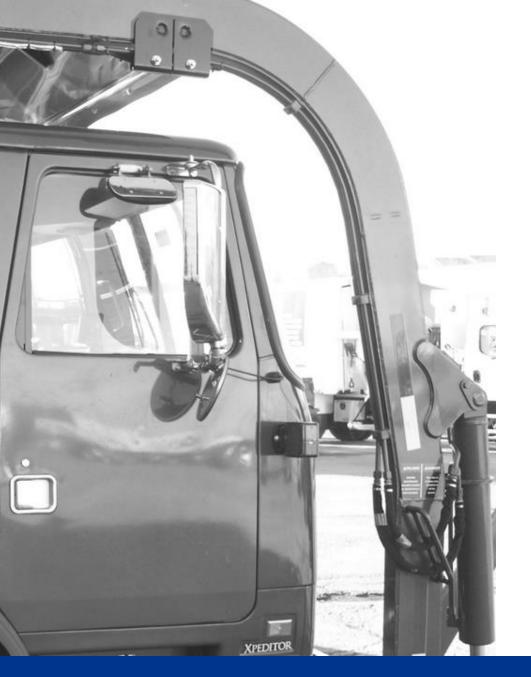

#### WEIGH-IN-MOTION ARM MOUNTED SCALE

- Does not change driver's normal lifting routine
- Sensors placed out of harm's way, designed for durability in the refuse environment
- Sensor location reduces calibration frequency

## WEIGHT SENSORS

MOUNTED UNDER EACH ARM

## PROX SENSORS

INSTALLED ON ARM HINGE TUBE