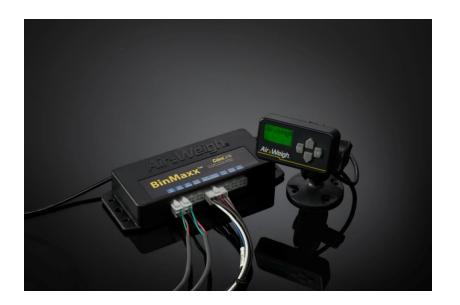

## WHY BINMAXX SCALES?

**ComLink Module** 

# **IN-CAB DISPLAY**

- Easy installation
- Durable display
- Versatile mounting pod
- Install display in any convenient location inside cab