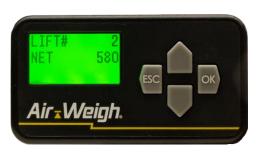

#### **CAB MOUNTED DISPLAY**

- Container content weight displayed
- Lift number displayed
- Stores up to 1,000 lifts

**Air** Weigh

- Weight data can be downloaded
- Can be integrated to an on-board computer

# **IN-CAB DISPLAY**

- Easy installation
- Durable display
- Versatile mounting pod
- Install display in any convenient location inside cab