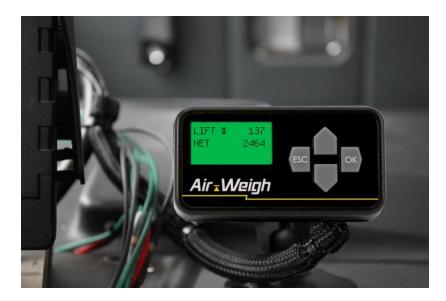

#### **CAB MOUNTED DISPLAY**

- Container content weight displayed
- Lift number displayed
- Stores up to 1,000 lifts

**Air** Weigh

- Weight data can be downloaded
- Can be integrated to an on-board computer

# **IN-CAB DISPLAY**

- Easy installation
- Durable display
- Versatile mounting pod
- Install display in any convenient location inside cab