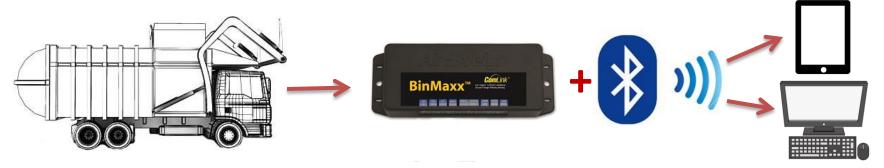

# DATA

### Advanced Data Transfer

- BinMaxx Cloud
- Integrate to on-board computer