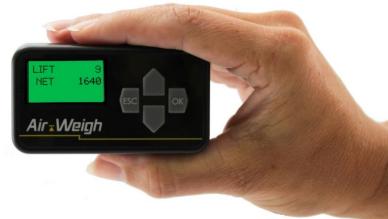

#### **CAB MOUNTED DISPLAY**

- Container content weight displayed
- Lift number displayed
- Stores up to 1,000 lifts

**Air** Weigh

- Weight data can be downloaded
- Can be integrated to an on-board computer

# **IN-CAB DISPLAY**

- Easy installation
- Durable display
- Versatile mounting pod
- Install display in any convenient location inside cab