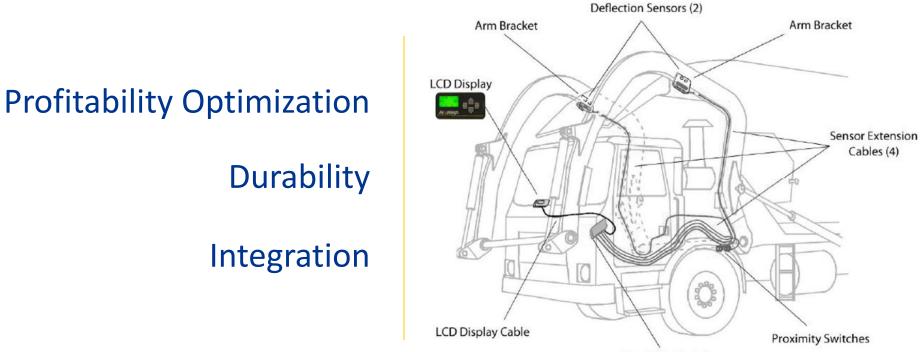

## **FEATURES**

- Arm mounted deflection sensors
- Designed for durability in the refuse environment
- Language options: English, Spanish, French, and German
- Temperature compensation, accurate weights from -40 F to 185 F
- Menu based set-up
- PIN protected calibration
- 3-year limited warranty

#### WEIGH-IN-MOTION ARM MOUNTED SCALE

- Does not change driver's normal lifting routine
- Sensors placed out of harm's way, designed for durability in the refuse environment
- Sensor location reduces calibration frequency

#### **CAB MOUNTED DISPLAY**

- Container content weight displayed
- Lift number displayed
- Stores up to 1,000 lifts

**Air** Weigh

- Weight data can be downloaded
- Can be integrated to an on-board computer

## WEIGHT SENSORS

MOUNTED UNDER EACH ARM

## PROX SENSORS

INSTALLED ON ARM HINGE TUBE

# **IN-CAB DISPLAY**

- Easy installation
- Durable display
- Versatile mounting pod
- Install display in any convenient location inside cab