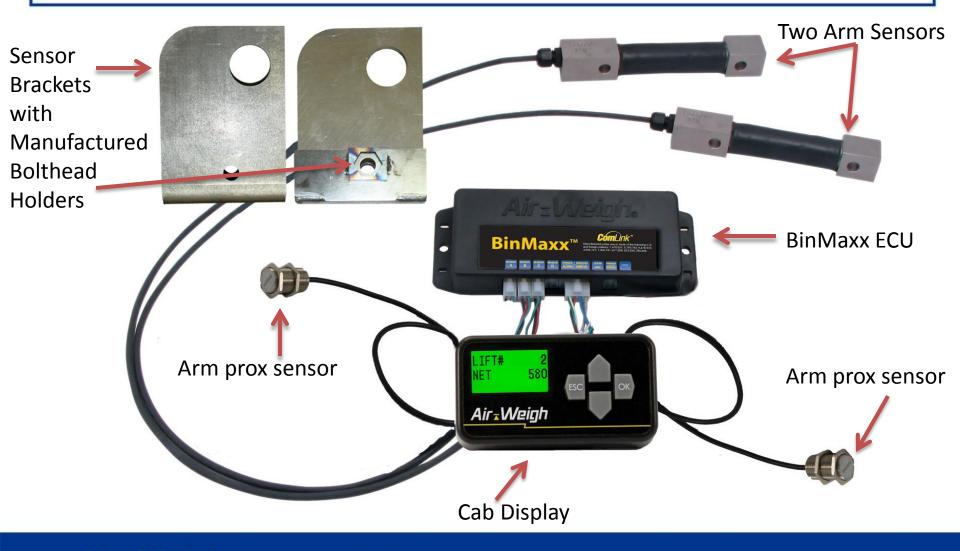

# **BINMAXX COMPONENTS**

Air Weigh | www.air-weigh.com

## WEIGHT SENSORS

MOUNTED UNDER EACH ARM

## PROX SENSORS

INSTALLED ON ARM HINGE TUBE

# **IN-CAB DISPLAY**

- Easy installation
- Durable display
- Versatile mounting pod
- Install display in any convenient location inside cab